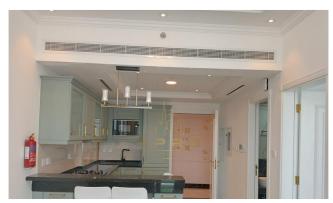

## **Apartment Features & Details**

- 1 Spacious Bedroom Designed with a modern layout, providing comfort and functionality.
- 1 Stylish Washrooms Featuring high-end fixtures and elegant finishes.
- Spacious Balcony Offering beautiful views and a perfect outdoor space for relaxation.
- Open Kitchen Concept Equipped with premium fittings and ample storage space.
- Built-in Wardrobes Maximizing storage while maintaining a sleek interior design.
- Dedicated Parking Space Ensuring convenience and security for residents.
- Well-Planned Layout Providing a seamless flow between living spaces.
- High-End Finishes Designed with top-quality materials for an upscale ambiance.