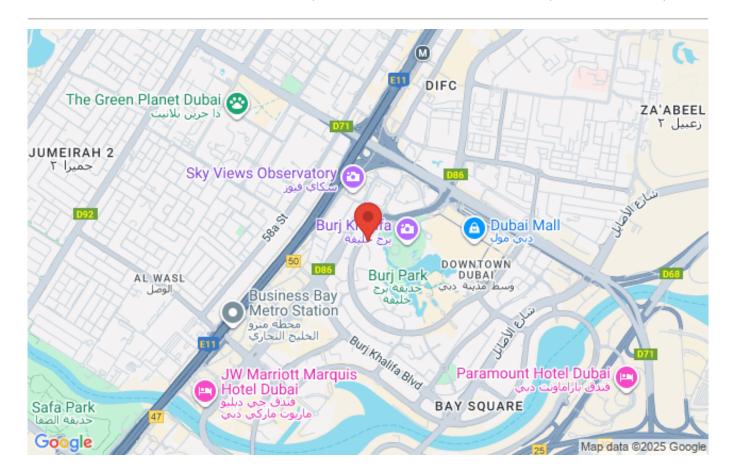

■ Ref: m-z-p-2003

■ RERA\_LISTING: 7131140034

The apartment is brand new and move-in ready. It is located in one of the world's most prestigious community Dubai Opera District which houses the Dubai Opera House, is next door to the iconic Burj Khalifa and within walking distance of Souk-Al-Bahar, Dubai Mall, Dubai Fountains and Burj Khalifa lake. Apartment for rent in The Address Residences Dubai Opera Tower 1, The Address Residences Dubai Opera